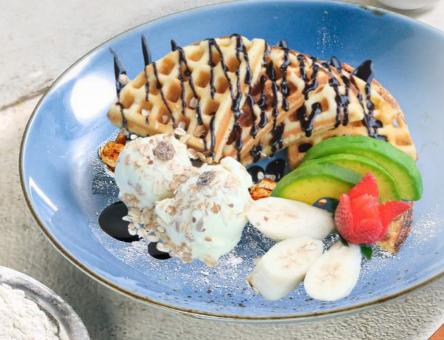

### **FRUIT FRUIT WAFFLE**

waffle, 2 scoop ice cream with topping fruit.

Strawberry, Chocolate, Blueberry 37.0\*