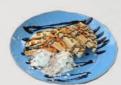

### **FRUIT FRUIT WAFFLE**

waffle, 2 scoop ice cream with topping fruit.

Strawberry, Chocolate, Blueberry 37.0\*