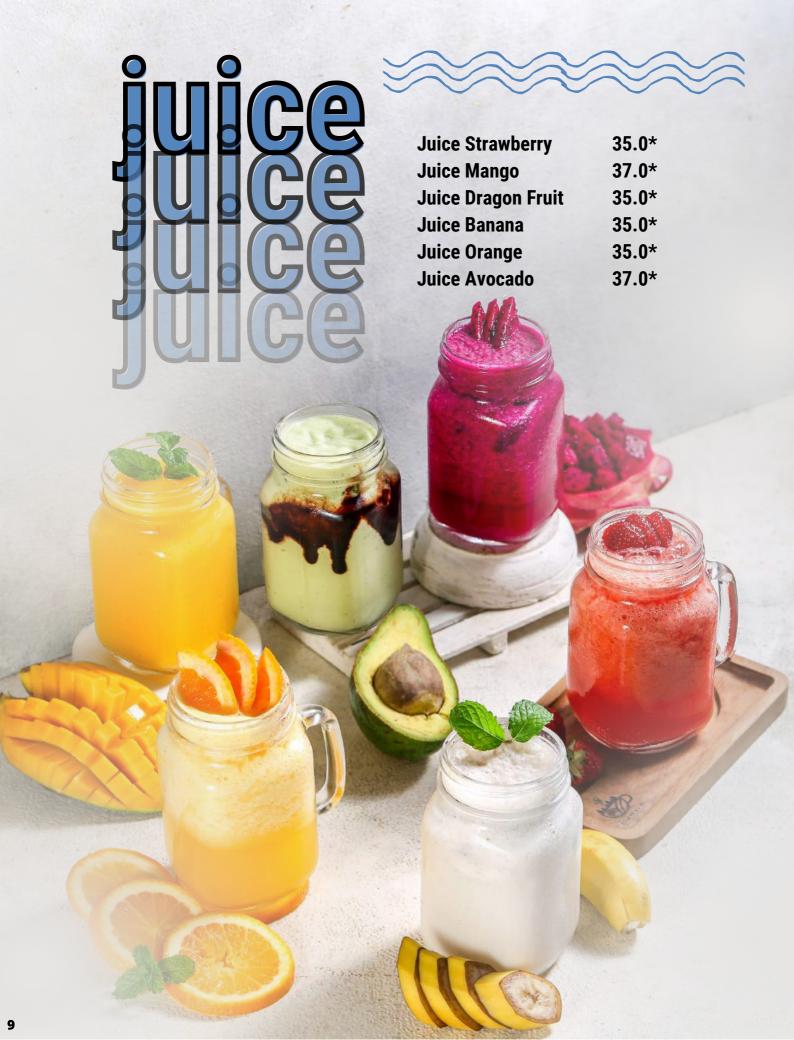

### FRUIT SALAD

banana, strawberry, dragon fruit, avocado with yogurt granola 50.0\*

**GRILL BANANA** 

grill banana with cheese and

25.0\*