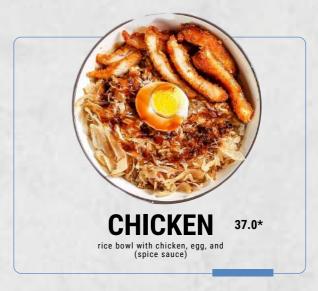

### **CHICKEN**

premium chicken with vegetable with mashed potato/french fries

\*mushroom / bbq / blackpapper

70.0\*