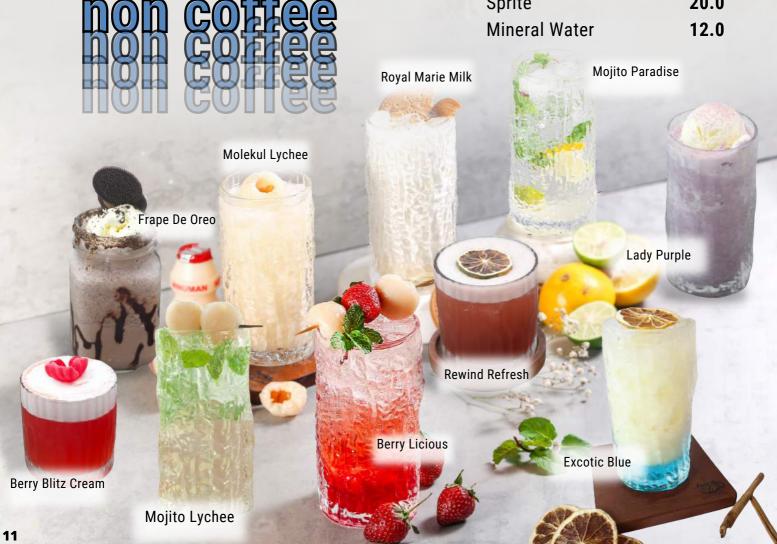

|                                                                                                                                                  | НОТ                                    | ICE                                                  |                                                                                                                          | ICE                                                  |
|--------------------------------------------------------------------------------------------------------------------------------------------------|----------------------------------------|------------------------------------------------------|--------------------------------------------------------------------------------------------------------------------------|------------------------------------------------------|
| Fresh Milk                                                                                                                                       | 23.0                                   | 25.0                                                 | Baileys Pocky Latte                                                                                                      | 36.0                                                 |
| Chocolate                                                                                                                                        | 33.0                                   | 35.0                                                 | Berry Licious                                                                                                            | 36.0                                                 |
| Chocolate Banana                                                                                                                                 |                                        | 37.0                                                 | Berry Blitz Cream                                                                                                        | 38.0                                                 |
| Early Grey Milk Tea                                                                                                                              | 31.0                                   | 33.0                                                 | Blue Sapphire                                                                                                            | 38.0                                                 |
| Strawberry Milk                                                                                                                                  |                                        | 33.0                                                 | Excotic Blue                                                                                                             | 38.0                                                 |
| Milk Shake                                                                                                                                       |                                        | 36.0                                                 | Lemon Squash                                                                                                             | 36.0                                                 |
| Strawberry / Vanilla / Chocolate Matcha Green Tea Red Velvet Taro Latte Frappucino Red Velvet Frap De Oreo Lady Purple Royal Marie Milk Thai Tea | 36.0<br>31.0<br>31.0<br>-<br>-<br>31.0 | 38.0<br>33.0<br>33.0<br>40.0<br>35.0<br>35.0<br>33.0 | Lychee Mint Mint Lemonade Mojito Paradise Mojito Lychee Rewind Refresh Tropical Mojito Molekul Lychee Molekul Strawberry | 38.0<br>36.0<br>32.0<br>35.0<br>36.0<br>36.0<br>34.0 |
| non coffe                                                                                                                                        | e<br>e                                 |                                                      | Mejikuhibiniu<br>Coca Cola<br>Sprite<br>Mineral Water                                                                    | 36.0<br>20.0<br>20.0<br>12.0                         |